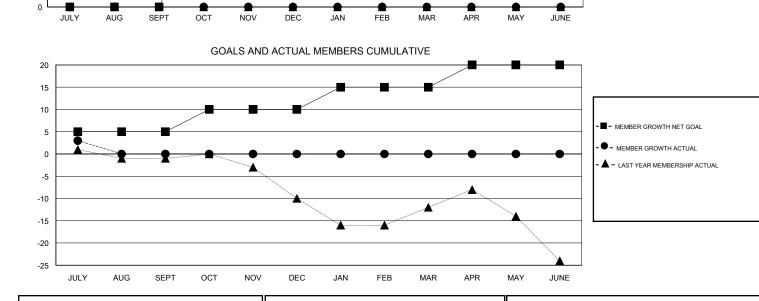

## District 14 H

Results as of: 7/31/2019

CURRENT YEAR GOALS FOR NEW CLUBS

CURRENT YEAR ACTUAL NEW CLUBS

|                           | Clubs<br>RESULTS FOR 2019-2 |            |              |                            | Mei                       |                         |                                                    |  |  |
|---------------------------|-----------------------------|------------|--------------|----------------------------|---------------------------|-------------------------|----------------------------------------------------|--|--|
|                           | RESULTS FOR 2019-2          |            | Clubs        |                            |                           |                         |                                                    |  |  |
|                           | RESULTS FOR 2019-2020       |            |              |                            | RESULTS FOR 2019-2020     |                         |                                                    |  |  |
| QUARTER NEW               | V CLUB GOAL NEV             | W CLUBS DI | ROPPED CLUBS | QUARTER                    | MEMBER GROWTH NET<br>GOAL | MEMBER GROWTH<br>ACTUAL | DROPPED<br>MEMBERS ACTUAL<br>(including transfers) |  |  |
| ULY/AUG/SEPT              | 0                           | 0          | 0<br>0       | JULY/AUG/SEPT              | 5                         | 7                       | 3                                                  |  |  |
| DCT/NOV/DEC<br>AN/FEB/MAR | 0                           | 0          | 0            | OCT/NOV/DEC<br>JAN/FEB/MAR | 5<br>5                    | 0<br>0                  | 0<br>0                                             |  |  |
| PR/MAY/JUNE               | 1                           | 0          | 0            | APR/MAY/JUNE               | 5                         | 0                       | 0                                                  |  |  |